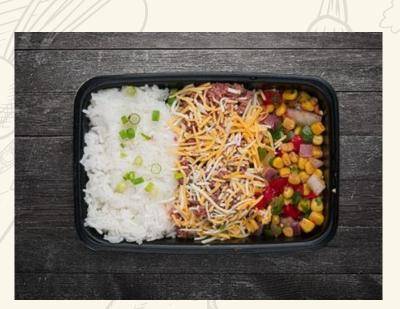

#### **Directions**:

- 1.Corn Salsa: combine ingredients in a mixing bowl.
- 2. Bring water and rice to a boil, reduce to a simmer. Cover and cook for about 20 minutes or until rice is soft.
- 3. Combine crushed tomatoes and whole tomatoes in a pot and warm on low heat. Add in black beans and cook until warm.
- 4. Serve 1/3 cup beans on top of 1/4 cup rice. Garnish with 1/4 cup corn salsa, cheese and scallions.
- 5. Enjoy!

#### Ingredients:

- 1/2 cup whole tomatoes, canned
- 1/2 cup crushed tomatoes, canned
  - 1.5 cans black beans, rinsed
- <sup>1</sup>/<sub>2</sub> tsp. seasoning salt
- 1 cup Jasmine rice, dry
- 1.5 cups water
- 1/4 cup cheddar jack cheese
- 1 scallion, sliced
- Corn Salsa:
  - ¼ tsp. chili powder
  - 1/3 cup red onion, diced
  - 1/2 cup bell pepper, diced
  - <sup>1</sup>/<sub>3</sub> cup cilantro, chopped
  - 1.5 Tbsp. lime juice
  - 1 tsp. olive oil
  - 1 cup whole corn kernels